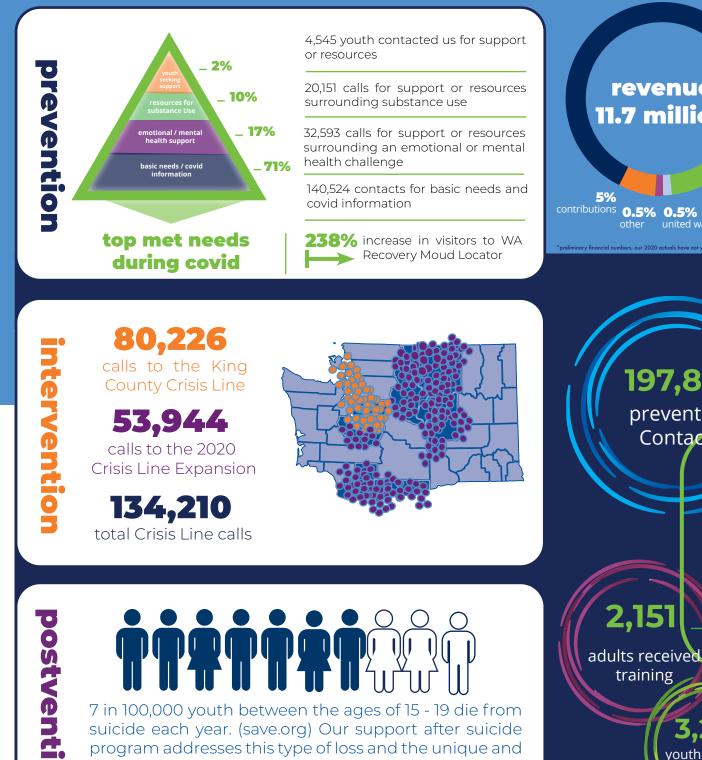

Crisis Connections has been working closely with partners to ensure that all who need support can find the 14% increase in total call volume since 2019. I would like to share with you the impact that COVID-19 has had

- Due to the impacts of COVID-19 on our Community, we have seen a 73% increase in call volume on our 2-1-1 line and a 10-25% increase in call volume on our Crisis Lines in 2020. As a result, we now handle more than 200% more calls than we took just 5 years ago.
- In March, in response to the needs of our community around rental assistance, we partnered with the
- Ne also supported the Statewide COVID-19 call line work, with our King County 211 team members took
- to the high volume of Crisis Line callers across the State who were calling with concerns related to the and is taking calls from all Washington residents who are needing additiaonal emotional support during
- seen a 10% increase in cares packages being sent out all over the state of WA
- role is the centralized intake for these callers and placed into the DOH's coordinated care network. The