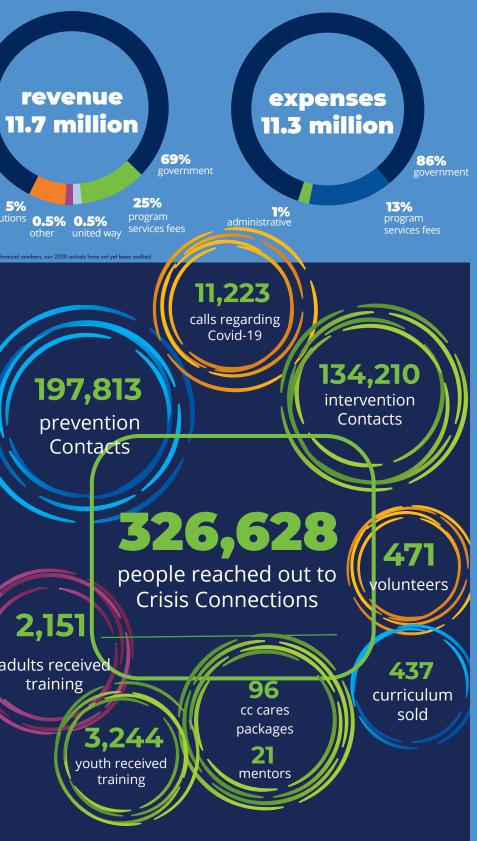

Crisis Connections has been working closely with partners to ensure that all who need support can find the 14% increase in total call volume since 2019. I would like to share with you the impact that COVID-19 has had

- Due to the impacts of COVID-19 on our Community, we have seen a 73% increase in call volume on our 2-1-1 line and a 10-25% increase in call volume on our Crisis Lines in 2020. As a result, we now handle more than 200% more calls than we took just 5 years ago.
- In March, in response to the needs of our community around rental assistance, we partnered with the
- Ne also supported the Statewide COVID-19 call line work, with our King County 211 team members took
- to the high volume of Crisis Line callers across the State who were calling with concerns related to the and is taking calls from all Washington residents who are needing additiaonal emotional support during
- seen a 10% increase in cares packages being sent out all over the state of WA
- role is the centralized intake for these callers and placed into the DOH's coordinated care network. The